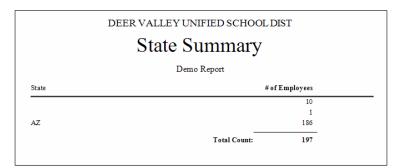

17            | 12                |  |
| AZ            |                   |  |



### Summary Report - By Mailing Zipcode

User Can Change Sort Order – No

| Mailing Zipcode Summary |                  |
|-------------------------|------------------|
|                         | Demo Report      |
| Mailing Zipcode         | # of Employees   |
|                         | 186              |
| 85023                   | 2                |
| 85027                   | 1                |
| 85302                   | 1                |
| 85304                   | 1                |
| 85308                   | 3                |
| 85310                   | 2                |
| 85331                   | 1                |
|                         | Total Count: 197 |

### Summary Report - By State





### **Summary Report - By Status**

User Can Change Sort Order – No

|             |                          | iified school dist<br>atus Summary |  |
|-------------|--------------------------|------------------------------------|--|
| Demo Report |                          |                                    |  |
| Status      | Description              | # of Employees                     |  |
|             |                          | 196                                |  |
| PROBATION   | Employee is on Probation | 1                                  |  |
|             |                          | Total Count: 197                   |  |

#### **Summary Report - By Supervisor**

User Can Change Sort Order – No

|                   |           | UNIFIED SCHOOL DIST<br>or Summary |