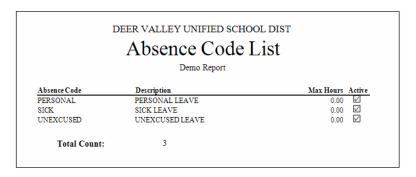

#### Appendix A.8

# **Look-up List Reports**

The T.O.M. Employee Management Software has many user defined lookup lists. Each of these lists can be printed out by clicking the Print button on the lists maintenance screen. Below are all of the lookup lists that you can get a printed report of:

- Absence Codes
- Accidents Accident Types
- Accidents Contributing Factors
- Accidents Reasons In-Use Codes
- Accidents Injury Codes
- Accidents Damage Codes
- Reminders Categories
- Reminder Types
- Training Codes
- Vehicles
- Employee Types
- Employee Statuses
- Ethnicity Codes
- Vehicle Types
- Divisions
- Departments
- Shifts

#### **Absence Codes**



### **Accidents – Accident Types**

**CRASHED** 

#### **Accidents – Contributing Factors**

| DEER VALLEY UNIFIED SCHOOL DIST  Contributing Factor List |                                             |                       |  |
|-----------------------------------------------------------|---------------------------------------------|-----------------------|--|
| Demo Report                                               |                                             |                       |  |
| Contributing Factor                                       | Description                                 | Active                |  |
| D_BACKINGUP                                               | DRIVER ERROR - BACKING BUS                  | abla                  |  |
| D_CENTERLINE