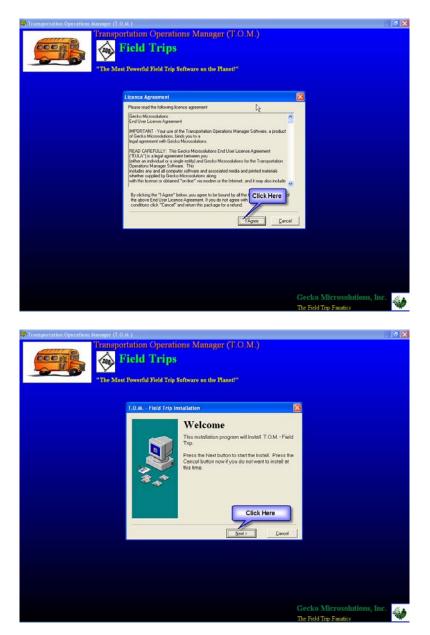

## Installing T.O.M. Field Trip Empty Database Files

After downloading and unzipping the T.O.M. Field Trip Setup program, launch the setup program by double clicking on it in Windows Explorer. After doing this you first need to install the T.O.M. Field Trip database files before installing the T.O.M. Software. The following screen shots will walk you through the process of installing the T.O.M. Field Trip Database Files.