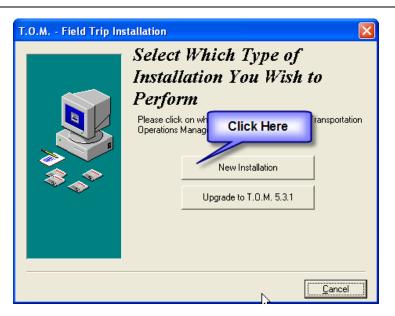

## Installing T.O.M. Field Trip Empty Database Files

After downloading and unzipping the T.O.M. Field Trip Setup program, launch the setup program by double clicking on it in Windows Explorer. After doing this you first need to install the T.O.M. Field Trip database files before installing the T.O.M. Software. The following screen shots will walk you through the process of installing the T.O.M. Field Trip Database Files.