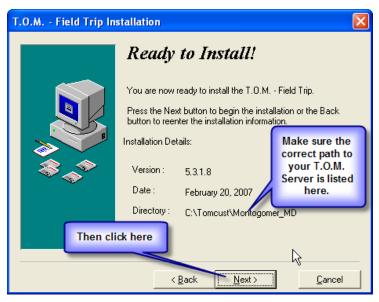

## Installing T.O.M. Field Trip Empty Database Files

After downloading and unzipping the T.O.M. Field Trip Setup program, launch the setup program by double clicking on it in Windows Explorer. After doing this you first need to install the T.O.M. Field Trip database files before installing the T.O.M. Software. The following screen shots will walk you through the process of installing the T.O.M. Field Trip Database Files.