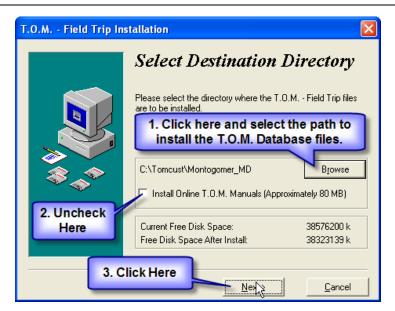

## Installing T.O.M. Field Trip Empty Database Files

After downloading and unzipping the T.O.M. Field Trip Setup program, launch the setup program by double clicking on it in Windows Explorer. After doing this you first need to install the T.O.M. Field Trip database files before installing the T.O.M. Software. The following screen shots will walk you through the process of installing the T.O.M. Field Trip Database Files.